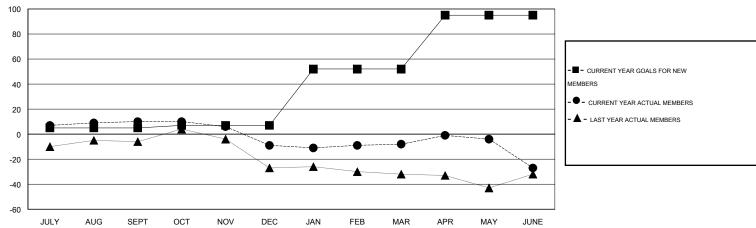

#### GOALS AND ACTUAL MEMBERS CUMULATIVE

| DROPPED CLUBS: 0  DROPPED MEMBERS |              | 19 CLUBS OF 32 ADDED 1 OR MORE NEW MEMBERS |                                       | (60.84%)<br>(39.16%) |
|-----------------------------------|--------------|--------------------------------------------|---------------------------------------|----------------------|
| DECEASED CLUB CANCELLED OTHER     | 2<br>0<br>73 | CLICK HERE FOR HEALTH ASSESSMENT DATA      | FAMILY UNIT MEMBERS HEAD OF HOUSEHOLD | 94<br>46             |
| TOTAL                             | 75           |                                            | NON-HEAD OF HOUSEHOLD                 | 48                   |